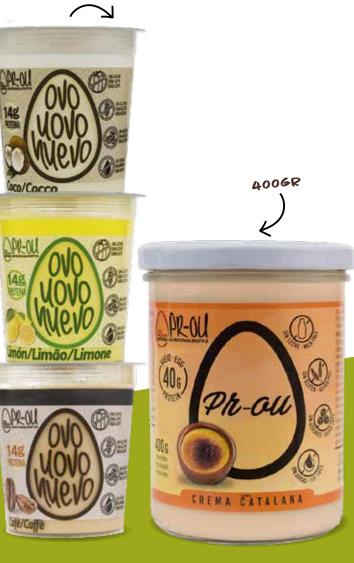

### healthy food for **a better life PR·OU**

MADE WITH 100% EGG PROTEIN

sugar low fat sin gluten dairy-free no added high in protein sugar

It is made exclusively with egg white protein, so it has 0% fat and 0% carbohydrates. It is also a dessert without dairy, gluten, or sugars.

| WEIGHT: | 125g                                                            |
|---------|-----------------------------------------------------------------|
| FLAVOR: | lemon, banana, coffee, piña colada, tiramisu, mango, pink cake, |
|         | cream, coconut, cocoa, nougat, strawberry and cookie.           |
| WEIGHT: | 400g                                                            |
| FLAVOR: | cream, cocoa, coconut and cookie.                               |