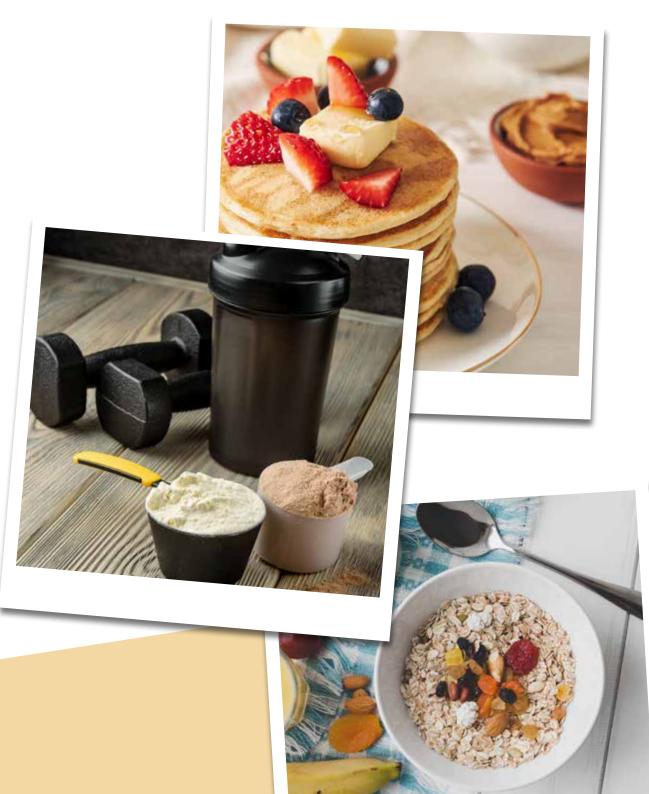

### EGG WHITE Shakes

### EGG WHITE PROTEIN - High protein shake mix

Our egg white protein mix is a source of high biological value protein. Perfect for those looking to improve their daily nutrition and achieve their goals.

### EGG WHITE COOKING

### EGG WHITE PROTEIN – PROTEIN PANCAKE MIX

Enjoy the taste and fluffy texture of our protein pancakes. Made with a balanced blend of gluten-free oat flour and egg white protein, with no added sugars.

A healthy and nutritious breakfast option.

### EGG WHITE Muesli

### **CRUNCHY PROTEIN – CRUNCHY PROTEIN MUESLI**

Start your day with an irresistible mix: gluten-free oats, egg white protein, and no added sugars.Perfect as a breakfast or a healthy snack at any time of day.