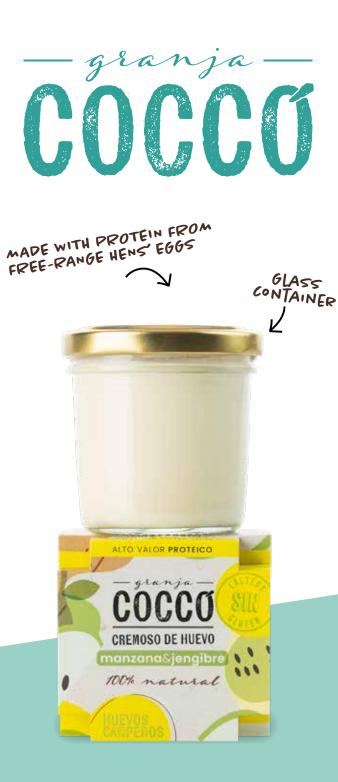

## Egg protein suitable for THE WHOLE FAMILY

MEDIUM EGG PROTEIN LEVEL

Egg cream made from free-range hens' eggs, an incomparable source of high biological value protein. Its essential amino acids nourish and regulate our muscles, bones, skin, mood, and energy.

Additionally, as it contains no allergens (except for the egg itself), it is safe for those with food intolerances such as lactose or gluten, or for those following a vegetarian diet.

#### WEIGHT: 100g

**FLAVORS:** strawberry & vanilla, apple & ginger, coconut, dark chocolate, chocolate & vanilla, vanilla & caramel, coffee and mango.