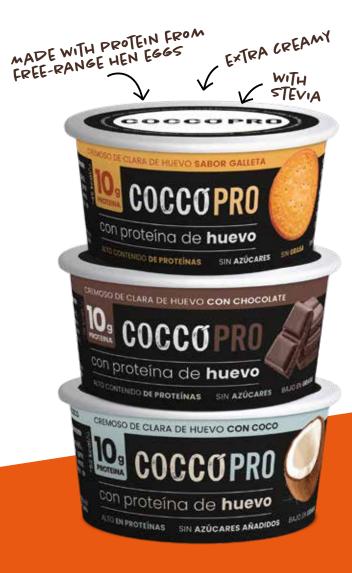

## COCCŐPRO

**Cocco Pro** provides proteins of high biological value, essential for the optimal functioning of our body. This protein is essential for muscle health and recovery. It's a fantastic option to incorporate into your daily routine, whether you're working to improve your performance, increase your muscle mass, or simply looking for healthier options to enjoy something delicious.

| WEIGHT: | 110g                                      |
|---------|-------------------------------------------|
| FLAVOR: | coffee, cocoa, cookie, cream and coconut. |