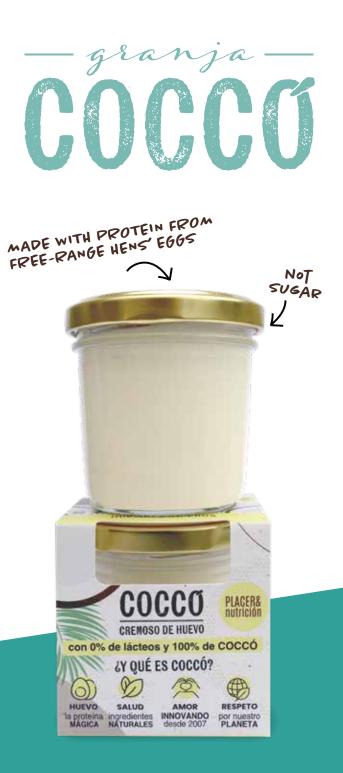

## Egg protein suitable for THE WHOLE FAMILY

MEDIUM EGG PROTEIN LEVEL

Egg cream made from free-range hens' eggs, an incomparable source of high biological value protein. Its essential amino acids nourish and regulate our muscles, bones, skin, mood, and energy.

Additionally, as it contains no allergens (except for the egg itself), it is safe for those with food intolerances such as lactose or gluten, or for those following a vegetarian diet.

#### WEIGHT: 100g

**FLAVORS:** strawberry & vanilla, apple & ginger, coconut, dark chocolate, chocolate & vanilla, vanilla & caramel, coffee and mango.